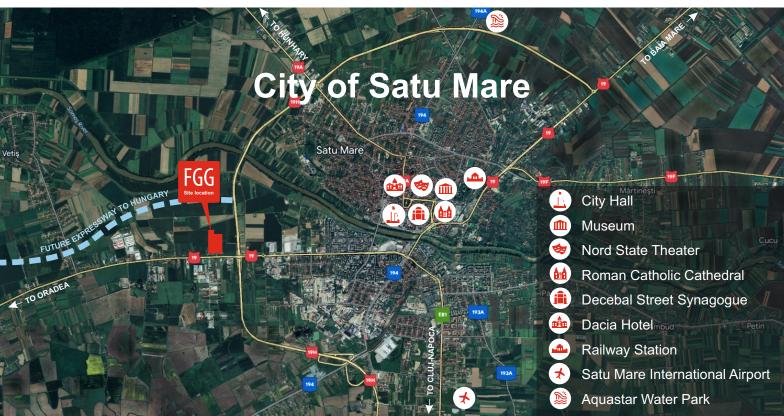

# Commercial Project in the city of Satu Mare

## **Plot Details:**

Plot Surface: 117.730 sqm
Opening to National Road 0,3 km
Distance to City center 3,8 km
Distance to Beltway 0,15 km
Distance to City 1,0 km

#### **Project Location:**

- In the western part of the city, on the exit towards the city of Oradea;
- On the National Road Arad to Oradea (DN 19);
- In the proximity of the Expressway Hungary Satu Mare Baia Mare (in execution);
- Exit direct on the National Road DN 19, with direct access to the Beltway;
- Distance to the city 1,0 km.