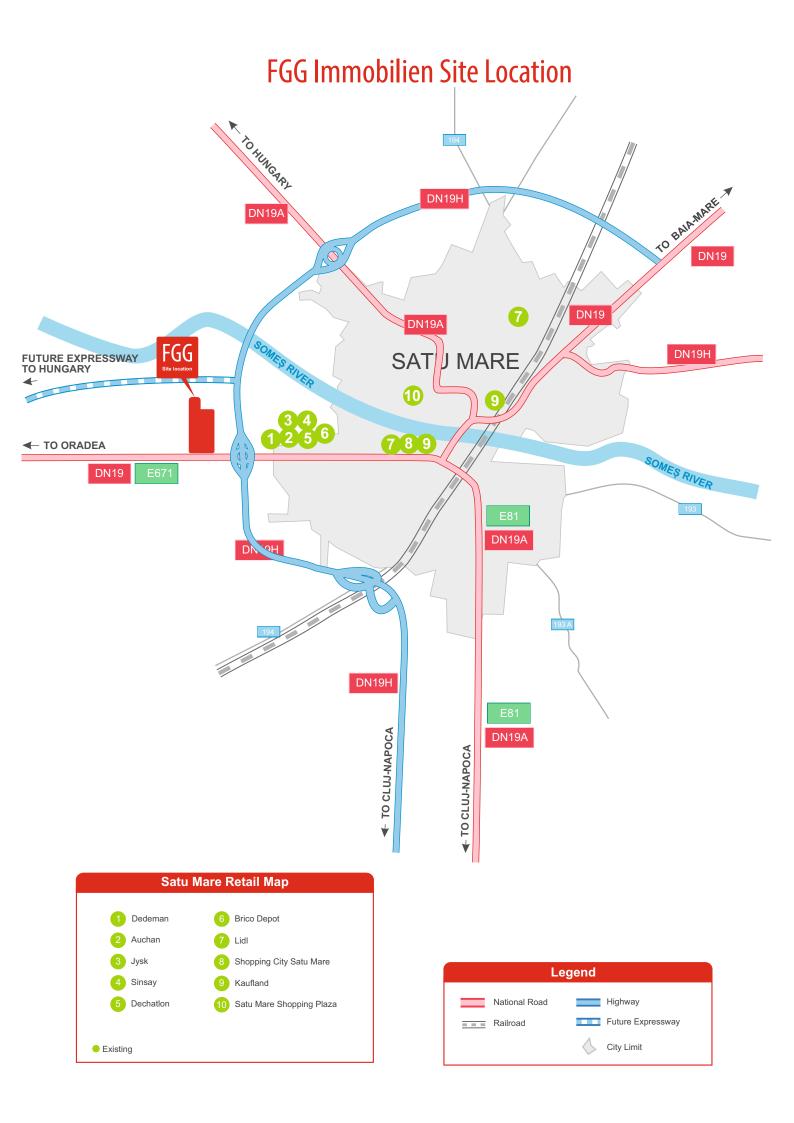

#### **Project Location:**

- In the western part of the city, on the exit towards the city of Oradea;
- On the National Road Arad to Oradea (DN 19);
- In the proximity of the Expressway Hungary Satu Mare Baia Mare (in execution);
- Exit direct on the National Road DN 19, with direct access to the Beltway;
- Distance to the city 1,0 km.