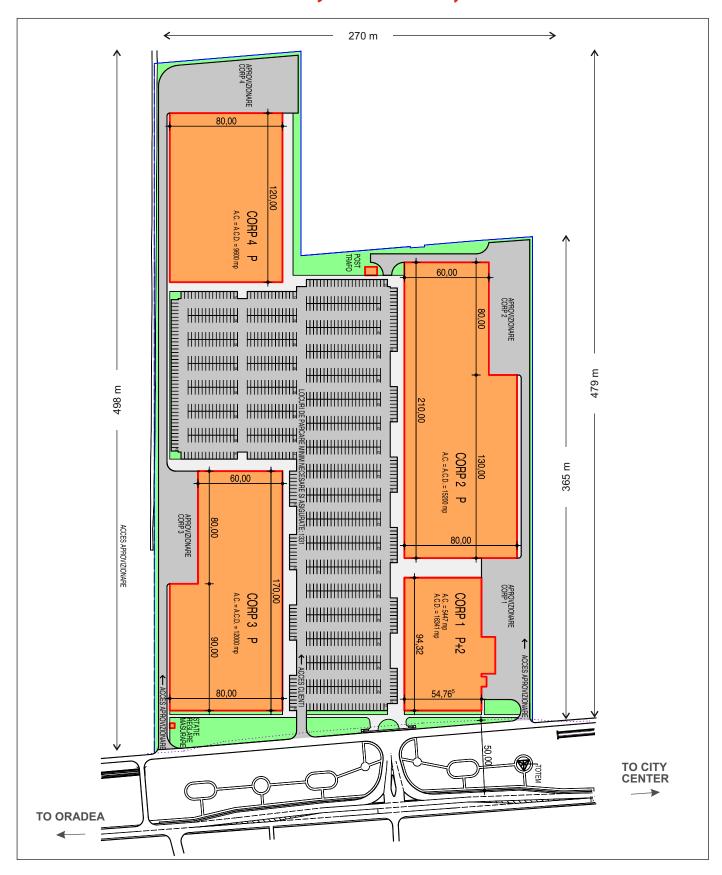

### **Project descrition:**

- A proposed commercial development consisting of 3 buildings;
- Easy and comfortable acces solution to the project, direct from the national road and from the main city streets;
- Proximity to existing retail;
- · Proximity to existing residential areas;
- Land plot of 117.760 sqm;
- · Commercial buildings 55.297 sqm;
- Parking areas 1384.