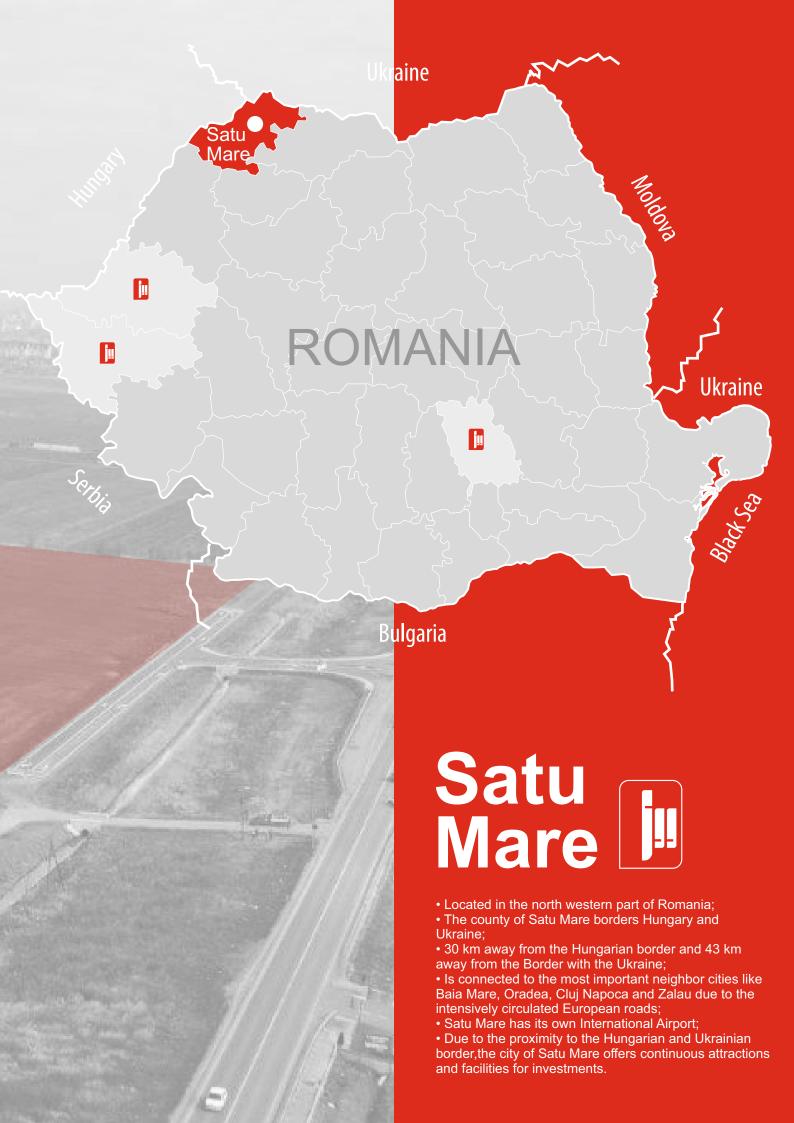

# Commercial Project in the city of Satu Mare



### **Project descrition:**

- A proposed commercial development consisting of 3 buildings;
- Easy and comfortable acces solution to the project, direct from the national road and from the main city streets;
- Proximity to existing retail;
- · Proximity to existing residential areas;
- Land plot of 117.760 sqm;
- · Commercial buildings 55.297 sqm;
- Parking areas 1384.

## **Plot Details:**

Plot Surface: 117.730 sqm
Opening to National Road 0,3 km
Distance to City center 3,8 km
Distance to Beltway 0,15 km
Distance to City 1,0 km





#### **Project Location:**

- In the western part of the city, on the exit towards the city of Oradea;
- On the National Road Arad to Oradea (DN 19);
- In the proximity of the Expressway Hungary Satu Mare B