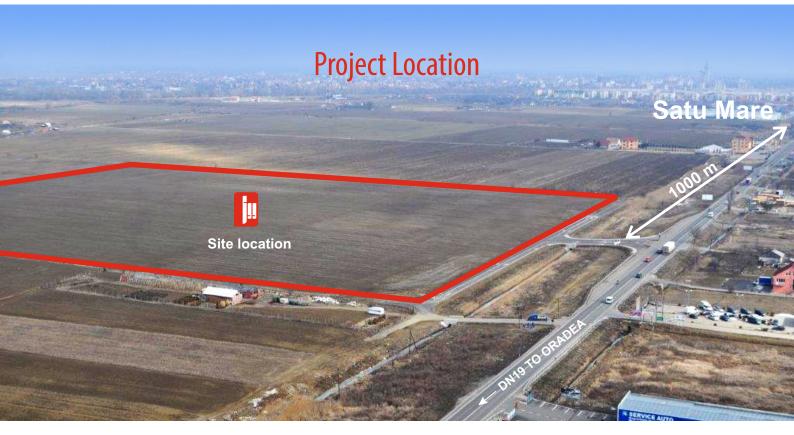

## **Plot Details:**

Plot Surface: 117.730 sqm
Opening to National Road 0,3 km
Distance to City center 3,8 km
Distance to Beltway 0,15 km
Distance to City 1,0 km

#### **Project Location:**

- In the western part of the city, on the exit towards the city of Oradea;
- On the National Road Arad to Oradea (DN 19);
- In the proximity of the Expressway Hungary Satu Mare Baia Mare (in execution);
- Exit direct on the National Road DN 19, with direct access to the Beltway;
- Distance to the city 1,0 km.