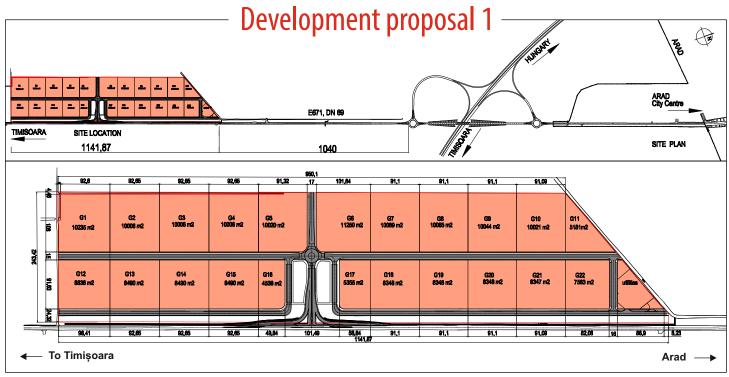

## **Plot Details:**

Plot Surface: 253.495 sqm Opening to National Road 1,15 km Distance to City Center 5,5 km Distance to Highway 1,3 km Distance to City Exit 2,6 km

Tel./Fax: 0040 (0) 257 210 027