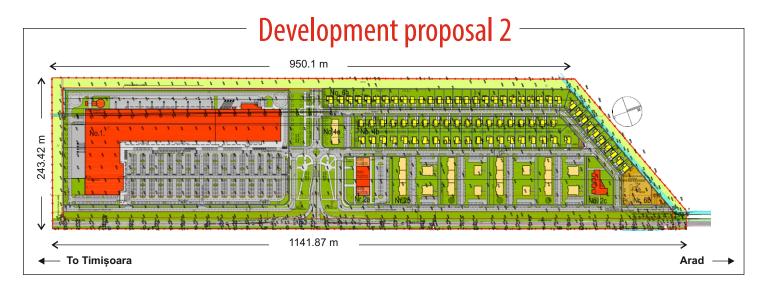

## **Plot Details:**

Plot Surface: 253.495 sqm Opening to National Road 1,15 km Distance to City Center 5,5 km Distance to Highway 1,3 km Distance to City Exit 2,6 km

Tel./Fax: 0040 (0) 257 210 027