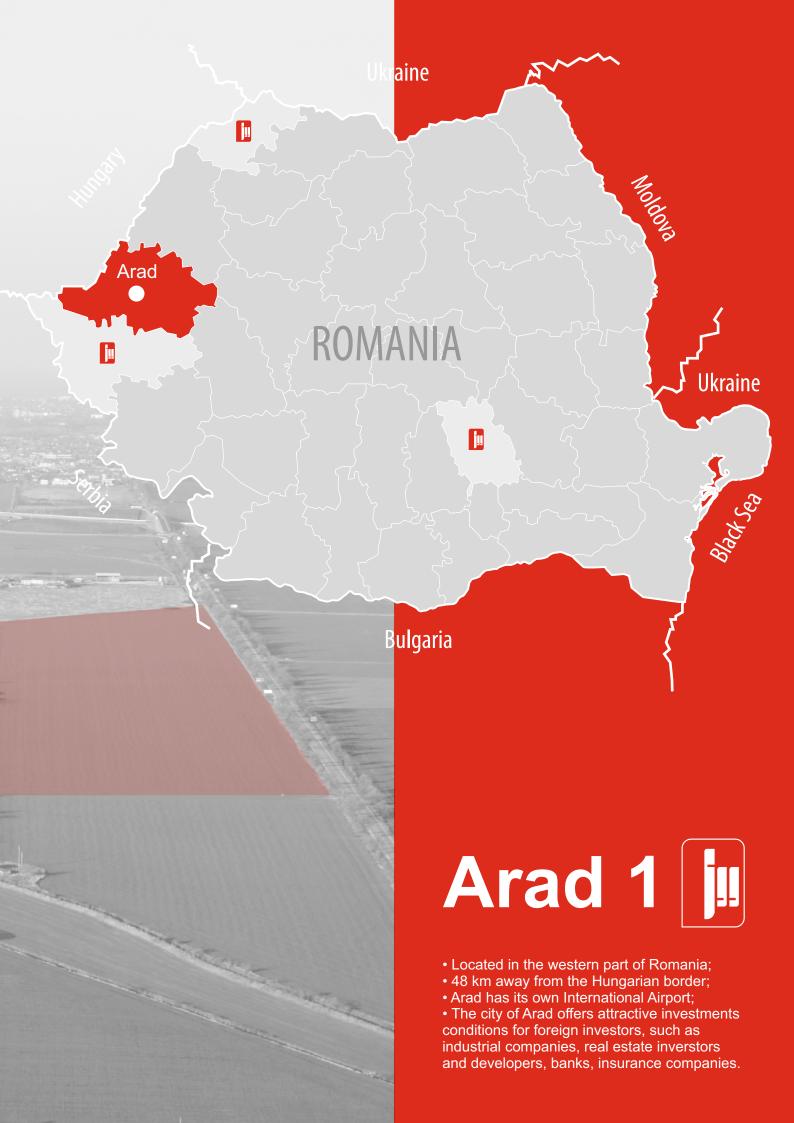

## **Project Location:**

- In the southern part of the city, on the exit towards the city of Timisoara;
  On the National Road Arad to Timisoara (E69);
- In the proximity of the highway Nadlac (Hngary ARAD TIMISOARA;
- Exit direct on the National Road / E69, with easy access to the highway and to the city center;
- · Distance to the city center 5,5 km.

## **Plot Details:**

Plot Surface: 253.495 sqm Opening to National Road 1,15 km Distance to City Center 5,5 km Distance to Highway 1,3 km Distance to City Exit 2,6 km

Tel./Fax: 0040 (0) 257 210 027