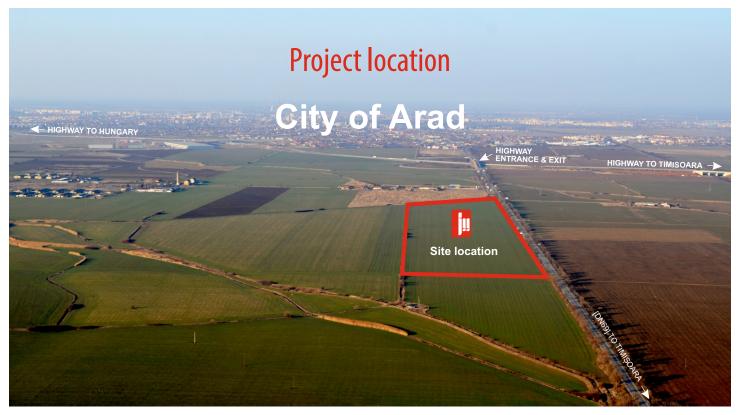

## City of Arad - Site location

## **Project Location:**

- In the southern part of the city, on the exit towards the city of Timisoara;
  On the National Road Arad to Timisoara (E69);
- In the proximity of the highway Nadlac (Hngary ARAD TIMISOARA;
- Exit direct on the National Road / E69, with easy access to the highway and to the city center;
- · Distance to the city center 5,5 km.