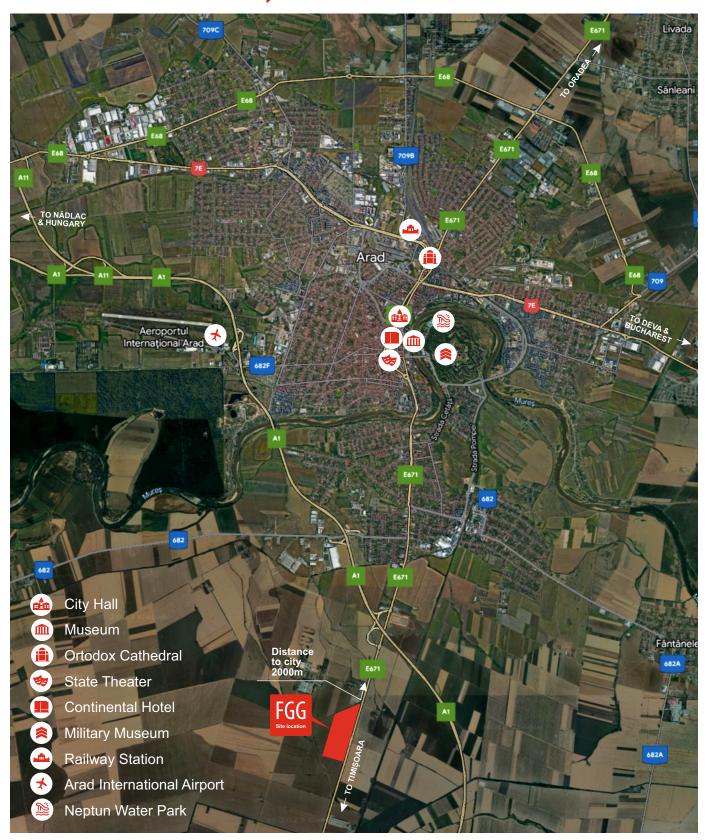

## City of Arad - Site location

## **Project Location:**

- In the southern part of the city, on the exit towards the city of Timisoara;
  On the National Road Arad to Timisoara (E69);
- In the proximity of the highway Nadlac (Hngary ARAD TIMISOARA;
- Exit direct on the National Road / E69, with easy access to the highway and to the city center;
- · Distance to the city center 5,5 km.

## **Plot Details:**

Plot Surface: 253.495 sqm Opening to National Road 1,15 km Distance to City Center 5,5 km Distance to Highway 1,3 km Distance to City Exit 2,6 km

Tel./Fax: 0040 (0) 257 210 027