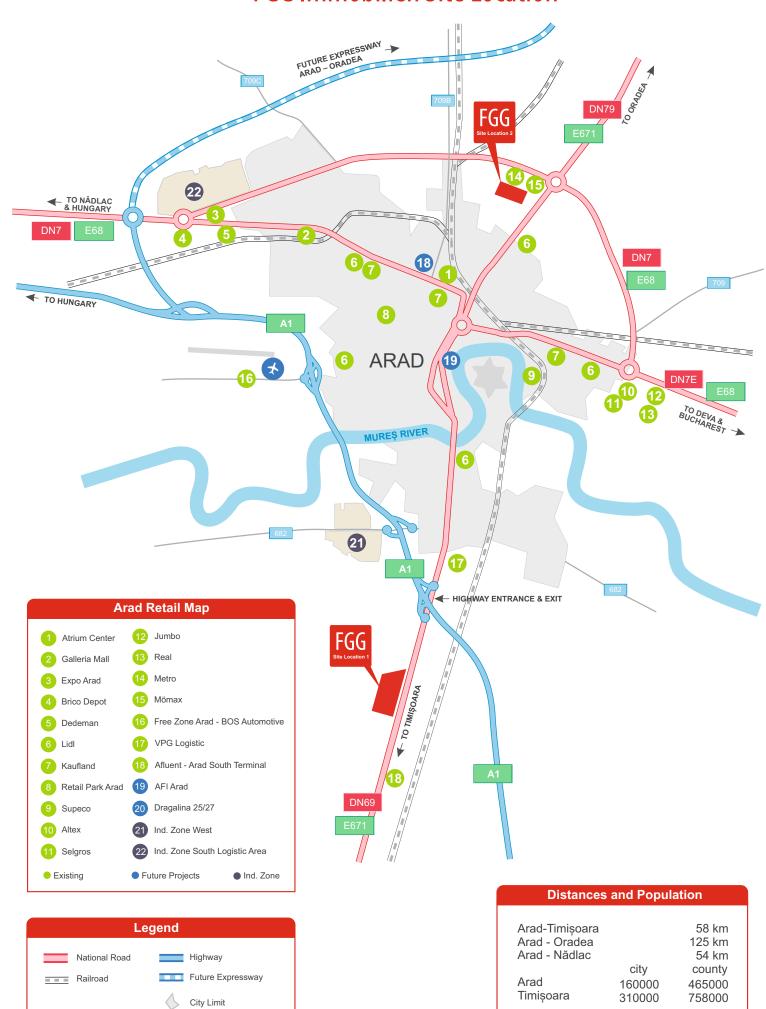

## **FGG Immobilien Site Location**

## **Project Location:**

- In the southern part of the city, on the exit towards the city of Timisoara;
  On the National Road Arad to Timisoara (E69);
- In the proximity of the highway Nadlac (Hngary ARAD TIMISOARA;
- Exit direct on the National Road / E69, with easy access to the highway and to the city center;
- · Distance to the city center 5,5 km.

## **Plot Details:**

Plot Surface: 253.495 sqm Opening to National Road 1,15 km Distance to City Center 5,5 km Distance to Highway 1,3 km Distance to City Exit 2,6 km

Tel./Fax: 0040 (0) 257 210 027